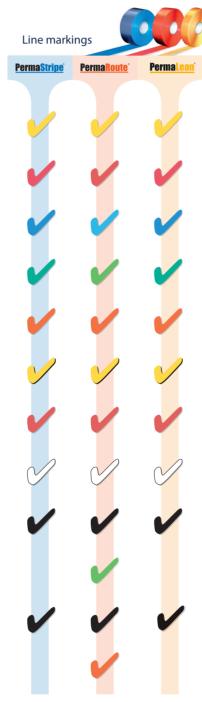

## Color guidelines

Although various guidelines state that the workplace aisles and passageways are to be marked, the requirements are often non-specific with regard to size, color and wording of markings.

Whilst there is considerable scope for variation we believe this is a useful starting point for defining the colors for marking floors.

In addition to the colors often quoted in guidelines we also offer custom colors, fluorescent and photoluminescent options.

| and photoidininescent options. |  |                                                                                                        |
|--------------------------------|--|--------------------------------------------------------------------------------------------------------|
| Yellow                         |  | Caution Aisle ways and Traffic lanes                                                                   |
| Red                            |  | Danger. Stop. Fire.<br>Stop signs. Fire safety signs                                                   |
| Blue                           |  | Information. Equipment under repair<br>Informational signage. Equipment is under repair                |
| Green                          |  | Safety<br>First Aid. Safety information                                                                |
| Orange                         |  | Warning. Dangerous Machinery                                                                           |
| Black/Yellow                   |  | Machinery<br>Construction Equipment<br>Health hazards. Extra caution to be taken                       |
| Red/White                      |  | Areas to be kept clear for safety/<br>compliance reasons<br>Emergency access points. Electrical panels |
| White                          |  | Production<br>Production ongoing                                                                       |
| Black                          |  | Finished Goods<br>Highlighting                                                                         |
| Green/White                    |  | Safety Keep Clear<br>Areas to be kept clear for Safety Information/<br>Stations                        |
| Black/White                    |  | Operational Areas to be kept clear for operational purposes (Non Safety related)                       |
| Black/Orange                   |  | Definable by user                                                                                      |
| Purple                         |  | Custom Use<br>Custom highlighting                                                                      |